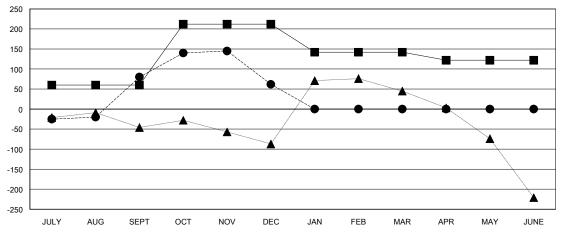

### GOALS AND ACTUAL MEMBERS CUMULATIVE

| -=-  | CURRENT YEAR GOALS FOR NEW |
|------|----------------------------|
| MEMB | FRS                        |

 CURRENT YEAR ACTUAL MEMBERS - LAST YEAR ACTUAL MEMBERS